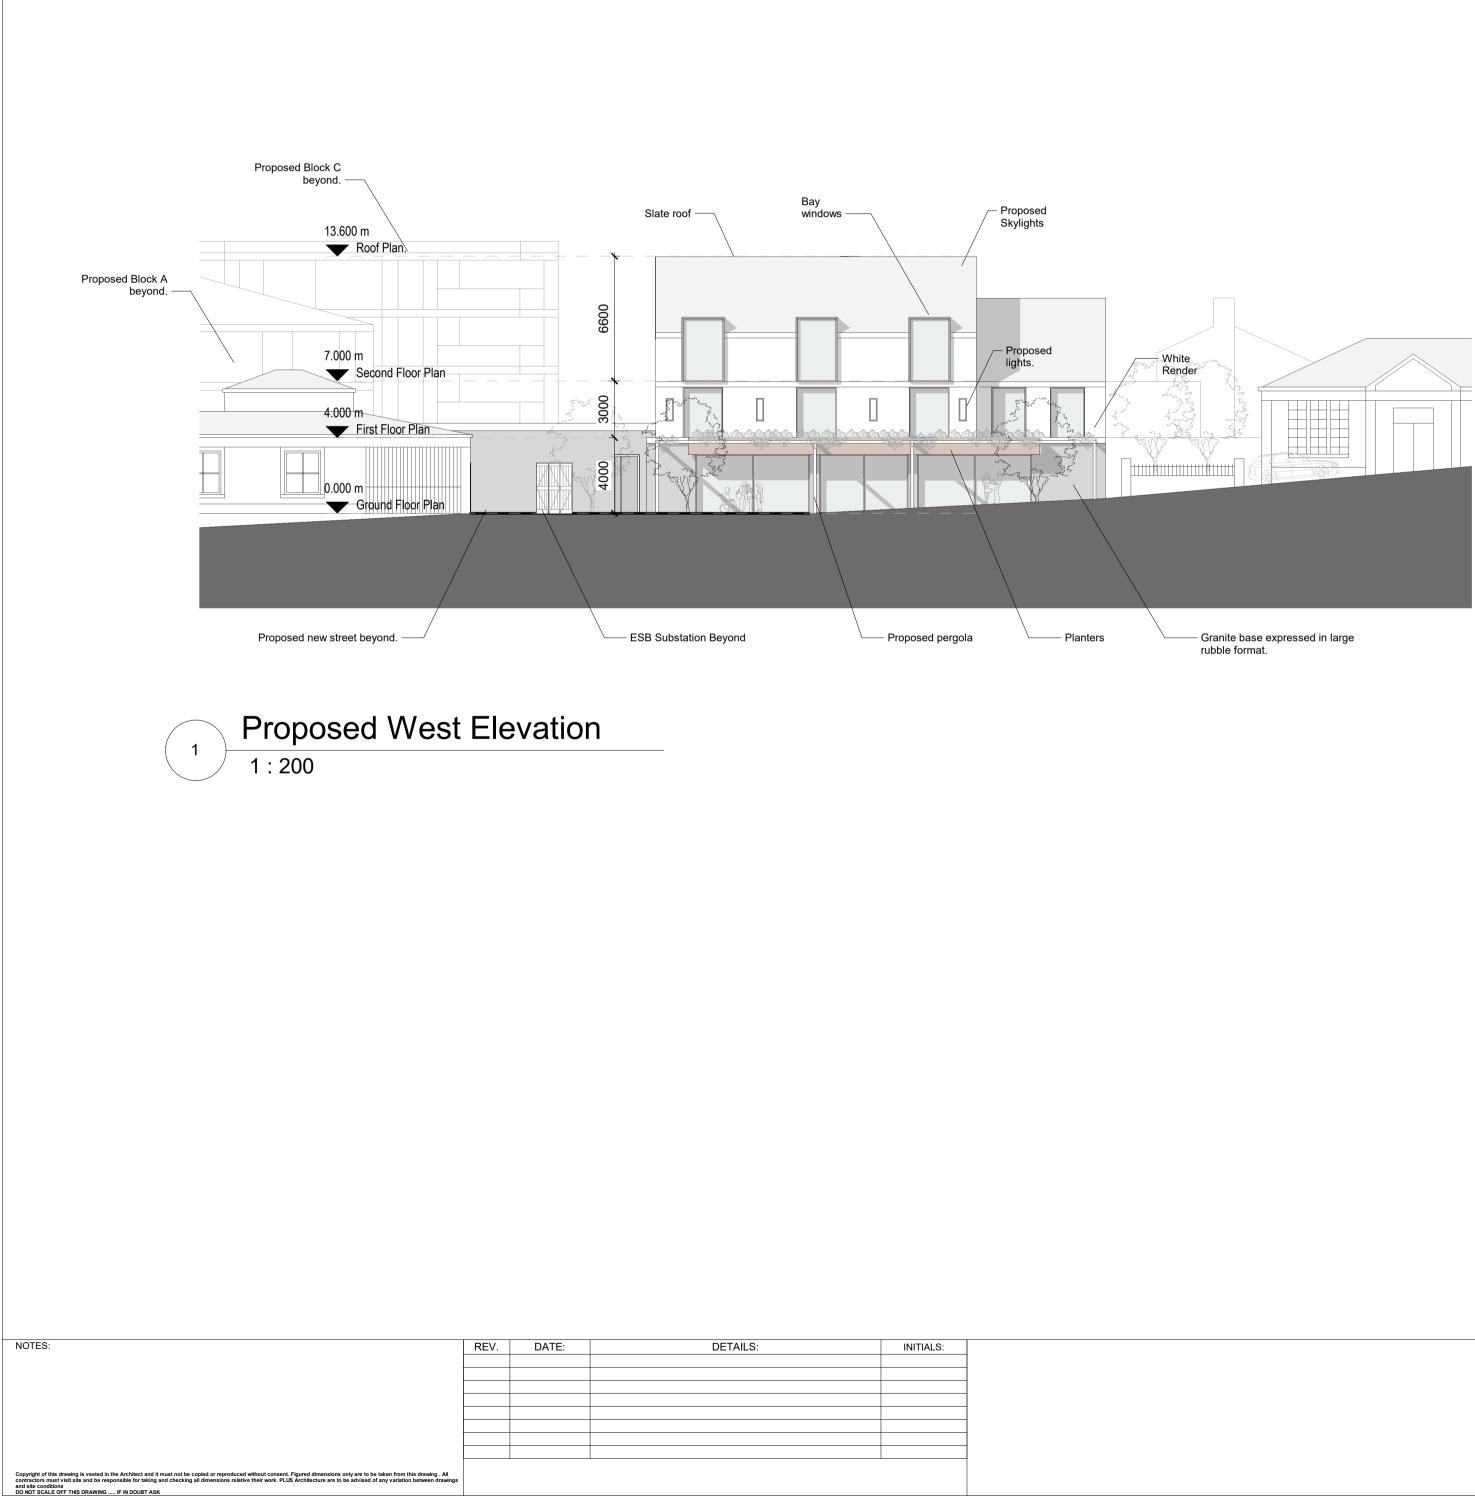

## Proposed East Elevation 1:200

NORTH POINT: KEY PLAN:

| ++<br>++    |                                            |                                                                                              |                |                                 |
|-------------|--------------------------------------------|----------------------------------------------------------------------------------------------|----------------|---------------------------------|
| PLUS        | SARCHITECTURE d                            | Chancery Lane, Dublin 8, D08 C98X, Ireland. W: www.plusarchitecture.ie T: 353 (0) 1 521 3378 |                |                                 |
| PROJECT:    | Balscadden                                 | PROJE<br>486                                                                                 | ECT:           | DATE:<br>02/02/22               |
| CLIENT:     | Balscadden GP3 Ltd.                        | DRAW<br>04_11                                                                                | /ING NO.:<br>1 | REVISION NO.:                   |
| TITLE:      | Proposed East and West Elevation - Block D | DRAW<br>ES                                                                                   | 'N BY.:        | SCALE AT A1 (Long).:<br>1 : 200 |
| ISSUE TYPE: | Planning                                   | CHECI<br>DT                                                                                  | KED BY.:       | SCALE AT A3 (Long).:            |