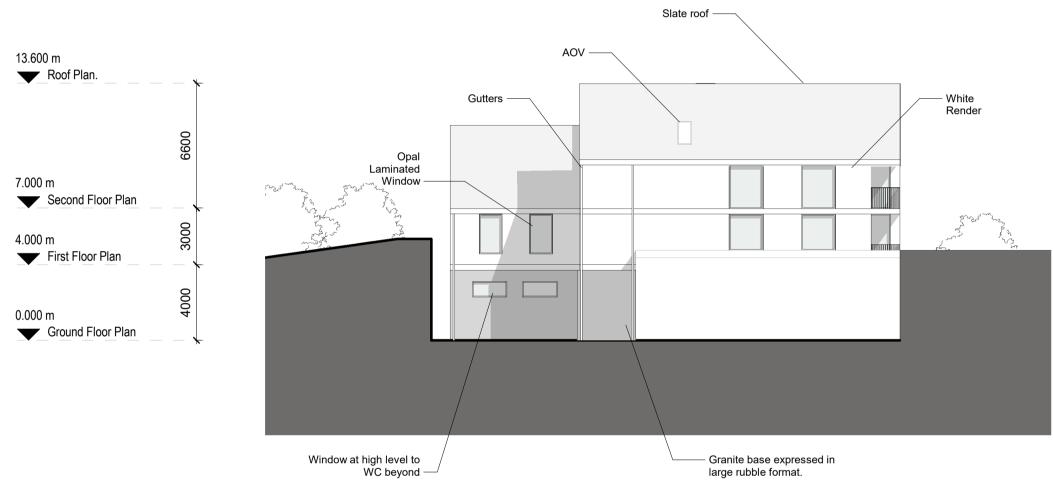

## Proposed East Elevation 1:200

NORTH POINT: KEY PLAN:

| ++<br>++    |                                            |                                                                                              |                |                                 |
|-------------|--------------------------------------------|----------------------------------------------------------------------------------------------|----------------|---------------------------------|
| PLUS        | SARCHITECTURE d                            | Chancery Lane, Dublin 8, D08 C98X, Ireland. W: www.plusarchitecture.ie T: 353 (0) 1 521 3378 |                |                                 |
| PROJECT:    | Balscadden                                 | PROJE<br>486                                                                                 | ECT:           | DATE:<br>02/02/22               |
| CLIENT:     | Balscadden GP3 Ltd.                        | DRAW<br>04_11                                                                                | /ING NO.:<br>1 | REVISION NO.:                   |
| TITLE:      | Proposed East and West Elevation - Block D | DRAW<br>ES                                                                                   | 'N BY.:        | SCALE AT A1 (Long).:<br>1 : 200 |
| ISSUE TYPE: | Planning                                   | CHECI<br>DT                                                                                  | KED BY.:       | SCALE AT A3 (Long).:            |